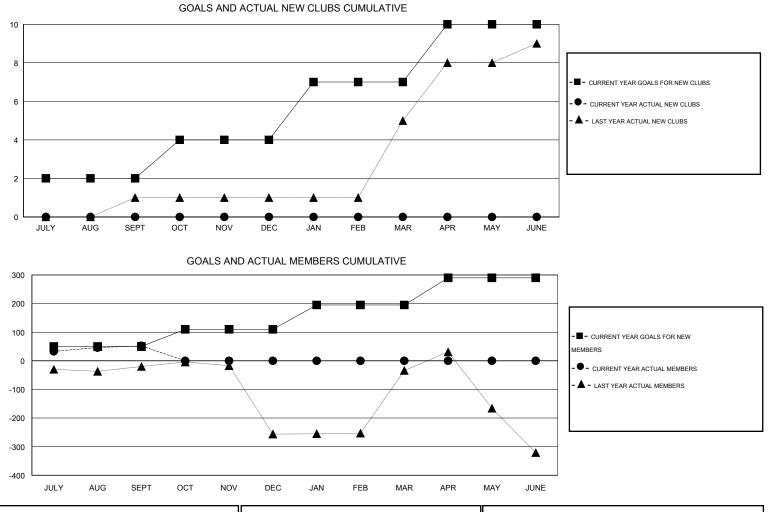

## GMT: NAZMUL HAQUE

| LOCATION INDIA | LOCATION | INDIA |
|----------------|----------|-------|
|----------------|----------|-------|

GMT CA 6

|                                            |                  | Clubs     |                  |                       |                                            |                    | Members                             |                    |                  |
|--------------------------------------------|------------------|-----------|------------------|-----------------------|--------------------------------------------|--------------------|-------------------------------------|--------------------|------------------|
| RESULTS FOR 2016-2017                      |                  |           |                  | RESULTS FOR 2016-2017 |                                            |                    |                                     |                    |                  |
| QUARTER                                    | NEW CLUB<br>GOAL | NEW CLUBS | DROPPED<br>CLUBS | NET<br>GAIN/LOSS      | QUARTER                                    | NEW MEMBER<br>GOAL | CHARTER AND<br>NEW MEMBERS<br>ADDED | DROPPED<br>MEMBERS | NET<br>GAIN/LOSS |
| JULY/AUG/SEPT                              | 2                | 0<br>0    | 0<br>0           | 0                     | JULY/AUG/SEPT                              | 50<br>60           | 80<br>0                             | 28<br>0            | 52<br>0          |
| OCT/NOV/DEC<br>JAN/FEB/MAR<br>APR/MAY/JUNE | 3                | 0         | 0                | 0                     | OCT/NOV/DEC<br>JAN/FEB/MAR<br>APR/MAY/JUNE | 85<br>95           | 0                                   | 0                  | 0                |